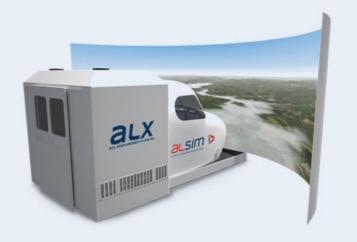

## **FLIGHT SIMULATOR**

The use of the **flight simulator** has become the standard in professional training to complement the practical learning carried out on the aircraft. We have chosen the most modern and complete Alsim ALX.