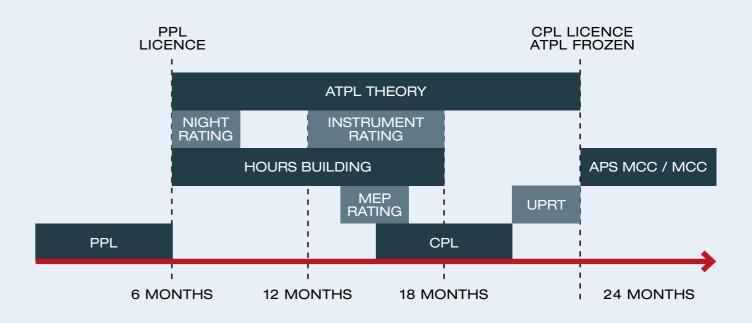

## HOW LONG DOES IT TAKE TO COMPLETE THE COURSE?

### AIRLINE TRANSPORT PILOT LICENCE

The ATPL Frozen licence is the first step to get into a cockpit and become an airline pilot. Our path is modular and aims to provide the student with a complete knowledge of theory, piloting skills and the necessary qualifications to become an airline pilot.

### THE MODULES FORESEEN FOR THE ATPL COURSE ARE:

- Private Pilot Licence (PPL)
- ATPL Theory
- Hours Building (HB)
- Night Rating (NR)
- Multi-Engine Piston Rating (MEP)
- Multi-Engine Instrument Rating (IR-ME)
- Commercial Pilot Licence (CPL)
- Upset Prevention and Recovery Training (UPRT)
- Multicrew Cooperation Course (MCC e APS MCC)

### 0 TO ATPL FROZEN IN 24 MONTHS

The training program is structured on an ongoing basis (we are open 7 days on 7), so that the student is able to achieve the final goal in 24 months.