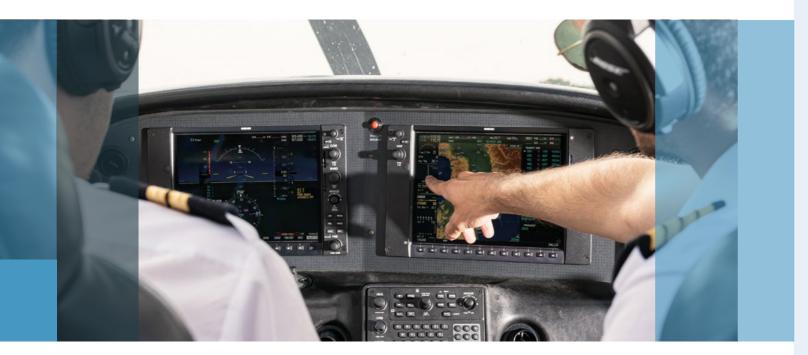

## **FLIGHT SIMULATOR**

The use of the **flight simulator** has become the standard in professional training to complement the practical learning carried out on the aircraft. We have chosen the most modern and complete Alsim ALX.