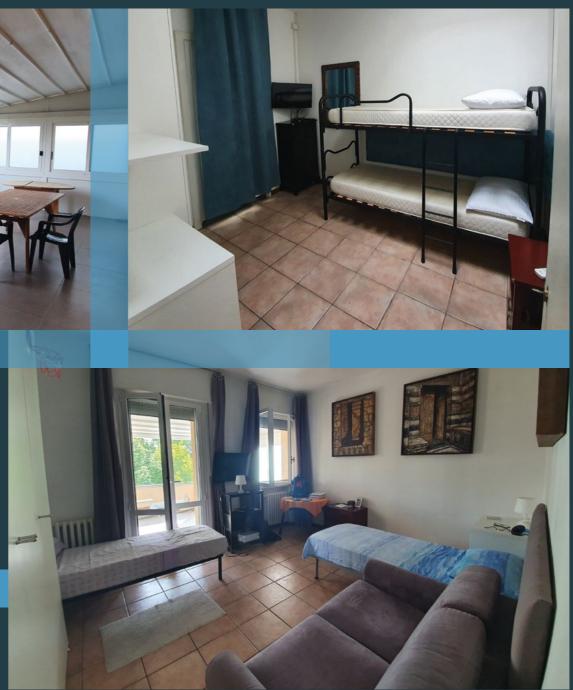

### ACCOMODATION

Our lodging options are specially shared with other pilot students to increase cooperation and team working. All our **apartments are well equipped**, comfortably furnished, conveniently located and ready for you to move into immediately.

They are furthermore fitted with kitchen, refrigerator, kitchenware, bathroom (with shower and toilet), heating, common areas for relaxing and socialising, air-conditioning, washing machine and TV.

A **weekly cleaning service** is guaranteed for common areas.

## SHORT TERM ACCOMODATION

The camp accommodation is ideal for those who need a place to stay for short periods (from 1 night up to 1 month). This shared solution (three beds) is located inside the airfield and is equipped with a kitchen and tableware, fridge, bathroom with shower, bidet and a large veranda.