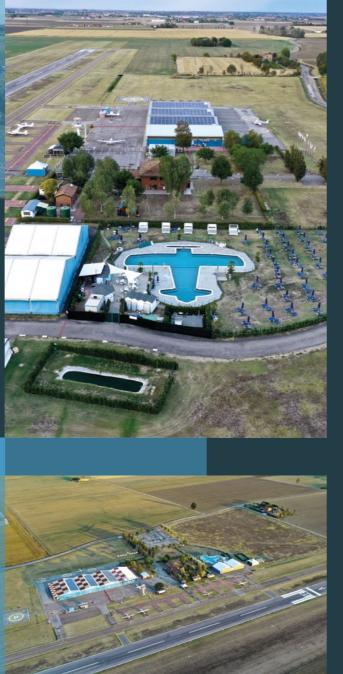

### **GEOGRAPHICAL LOCATION**

### Our school is conveniently located in an airfield and this is a benefits for pilots, because:

- Thanks to our location in a dedicated and exclusive site, the flight activity is not affected by the long waits for both take-off and landing, typical of the busiest airports, optimizing the flight times;
- Into an airport landing taxes must be paid for each flight (non-existent in our airfield);
- Access to our academy is much faster than those who have to enter an airport and pass the controls;
- We are centrally located between multiple controlled airports, so we can train our students in air traffic and ground traffic.