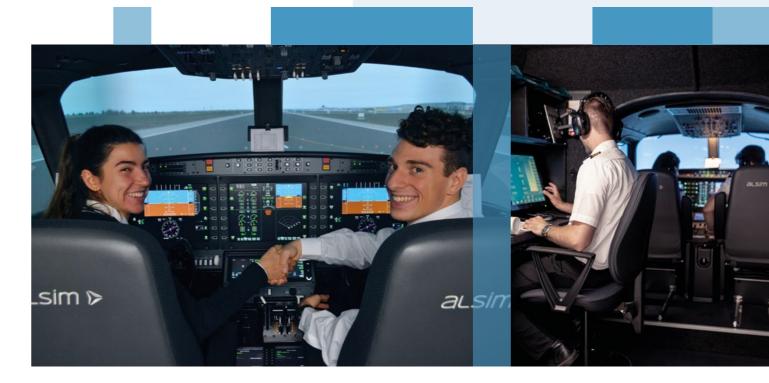

## **FLIGHT SIMULATOR**

The use of the **flight simulator** has become the standard in professional training to complement the practical learning carried out on the aircraft. We have chosen the most modern and complete Alsim ALX.